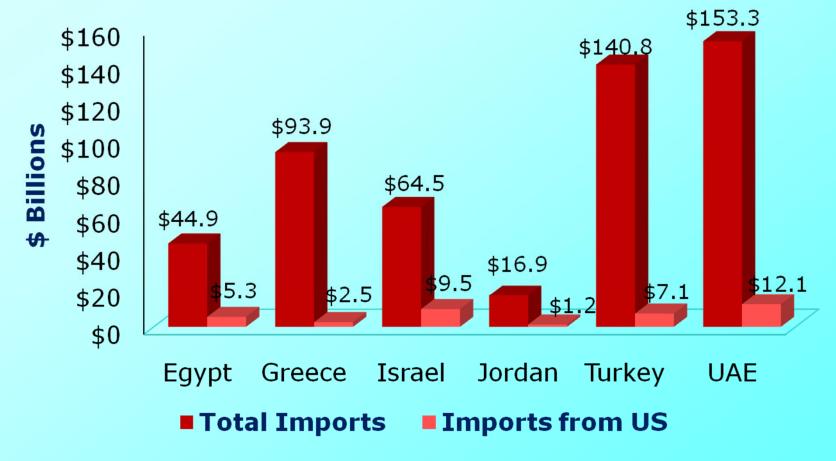

# **Regional Trade Statistics**

# **Egypt: Fast Facts**

2009 Snapshot

- Pop: 78 million
- GDP (PPP): \$472b
- Imports: \$44.95 b
- US exports: \$6.8b
- IL exports: \$137m
- Change: -5%

# Greece: Fast Facts

2009 Snapshot

- Pop: 11.3 million
- GDP (PPP): \$345 b
- Imports: \$93.9 b
- US exports: \$1.1 b
- IL exports: \$23.6 m
- Change: -27.9%

## **Israel: Fast Facts**

2009 Snapshot

- Pop: 7.5 million
- GDP (PPP): \$195.3b
- Imports: \$64.5b
- US exports: \$11.2b
- IL exports: \$183m
- Change: -11.45%

# **Jordan: Fast Facts**

2009 Snapshot

- Pop: 6.2 million
- GDP (PPP): \$30.3 b
- Imports: \$16.89 b
- US exports: \$1.17 b
- IL exports: \$38.3m
- Change: -65.38%

# **Turkey: Fast Facts**

2009 Snapshot

- Pop: 72.6 million
- GDP (PPP): \$876 b
- Imports: \$140.78 b
- US exports: \$10.5 b
- IL exports: \$134 m
- Change: +1.1%

# **UAE: Fast Facts**

2009 Snapshot

- Pop: 4.8 million
- GDP (PPP): \$146 b
- Imports: \$153.3 b
- US exports: \$11.6 b
- IL exports: \$293 m
- Change: +15.8%