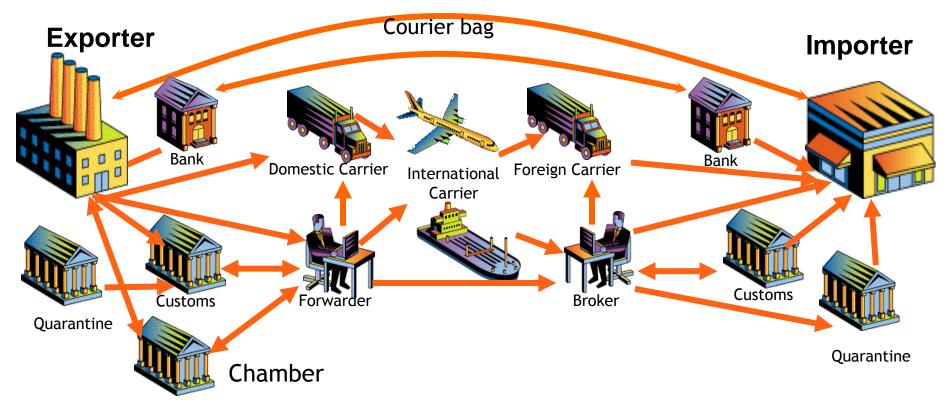

### **Challenges – Cost & Parties**

- Manual COO cost to US exports \$500million per year
- Local/overseas courier costs \$60 to \$150 per shipment

Stamped • Signed • Certified • Returned - Fast!

(e)Certify

# eCO – Everyone wins .....

- Eliminates messenger costs

   locally & overseas
- Saves time and money
- eCO arrives before goods
- Streamlines Global supply chain
- Reduces cost to export
- Saves on paper <u>GREEN</u>!