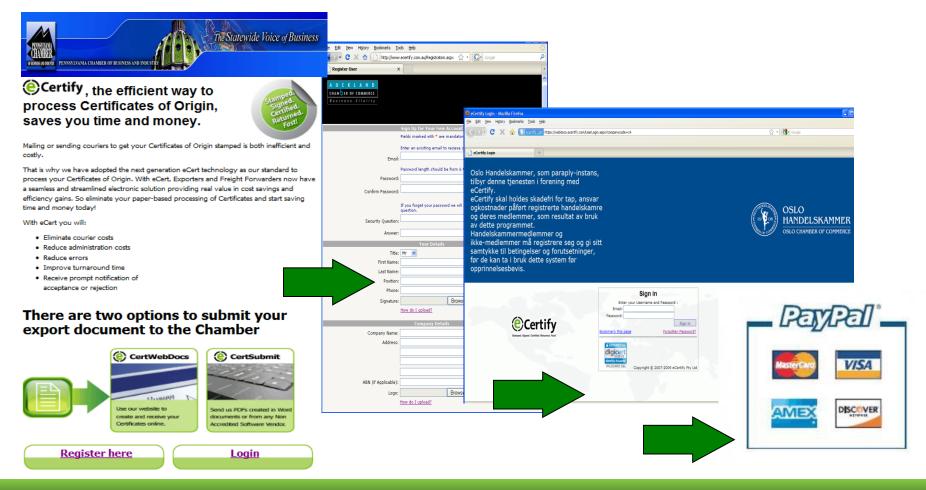

# **How eCertify Works**

Internet changes everything 365 x 24 x 7

Stamped • Signed • Certified • Returned - Fast!

(e)Certify

# **How eCertify Works**

## 1. Exporter

- Multiple registrations
- Single login
- process own COO

### 2. Freight Forwarder

- Registers their Exporters
- Processes for Exporters

|                                    | Register my company                   |     |  |  |
|------------------------------------|---------------------------------------|-----|--|--|
| Company Name:                      |                                       | *   |  |  |
| Country:                           | Choose a Country 🔻                    | *   |  |  |
|                                    | /                                     |     |  |  |
| Street Address:                    |                                       | *   |  |  |
| City:                              |                                       | *   |  |  |
|                                    | · · · · · · · · · · · · · · · · · · · | 1   |  |  |
| ZIP / Postal code:                 |                                       | *   |  |  |
| Company Phone:                     |                                       | *   |  |  |
| Company Fax:                       |                                       | ĺ   |  |  |
| Company Email:                     |                                       | *   |  |  |
| Company Description:               |                                       | í   |  |  |
|                                    |                                       |     |  |  |
|                                    |                                       |     |  |  |
| Timozona                           |                                       |     |  |  |
| ninezone:                          | Choose a Timezone                     |     |  |  |
|                                    | <u> </u>                              |     |  |  |
|                                    | I am an Exporter                      |     |  |  |
| 🔍 I am a Freight Forwarder / Agent |                                       |     |  |  |
|                                    | Create My Log In Deta                 | ils |  |  |
| Personal Email 🔅                   |                                       | *   |  |  |
| Confirm Email                      | :                                     | *   |  |  |
| Password 3                         |                                       | *   |  |  |
| Confirm Password                   |                                       | *   |  |  |
|                                    |                                       |     |  |  |
| Security Question                  | Choose a question                     |     |  |  |

Certify