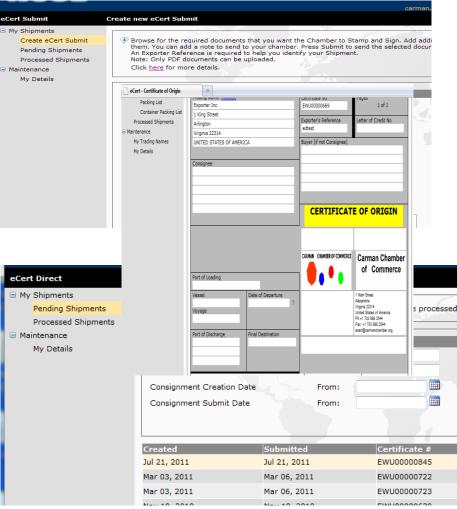

# **How eCertify Works**

#### WebDocs

- On line access to create:
  - COO, CI and PL
- Add other documents as PDF
- Submit
  - Off line using WP
  - Submit as PDF

#### Direct

- FF or Exporter Software
- Direct connect to Chamber

| Stamped • Signed • Certified • Returned - <i>Fast!</i> | P | Cortifu |
|--------------------------------------------------------|---|---------|
|                                                        |   |         |